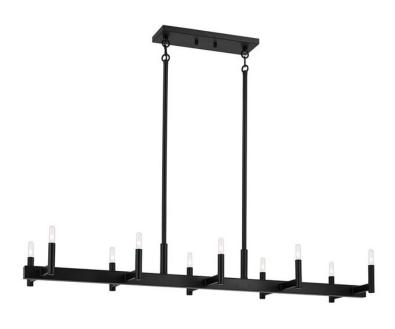

## **SPECIFICATIONS**

| Certifications/Qualifications                                                               |                                                                                                                                  |
|---------------------------------------------------------------------------------------------|----------------------------------------------------------------------------------------------------------------------------------|
|                                                                                             | www.kichler.com/warranty                                                                                                         |
| Dimensions                                                                                  |                                                                                                                                  |
| Base Backplate Weight Height Length Overall Height Width                                    | 14.25" x 4.75"<br>15.60 LBS<br>6.75"<br>50.00"<br>45.75"<br>12.75"                                                               |
| Electrical                                                                                  |                                                                                                                                  |
| Input Voltage                                                                               | 120.00V                                                                                                                          |
| Light Source                                                                                |                                                                                                                                  |
| Dimmable Dimmable Notes                                                                     | Yes Dimmable when used with dimmer switch (sold separately); when using LED bulbs, see bulb manufacturer dimming specifications. |
| Lamp Included Lamp Type Light Source Max or Nominal Watt # of Bulbs/LED Modules Socket Type | Not Included E12 Bulb 60.00 10 Candelabra                                                                                        |
| Mounting/Installation                                                                       |                                                                                                                                  |

## **FIXTURE ATTRIBUTES**

| Housing                      |                    |
|------------------------------|--------------------|
| Primary Material             | Steel              |
| Product/Ordering Information |                    |
| SKU                          | 52614BK            |
| Finish                       | Black              |
| Style                        | Mid-Century Modern |
| UPC                          | 783927038348.0     |