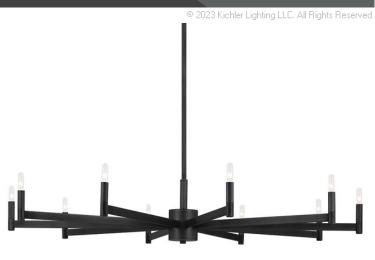

## **SPECIFICATIONS**

| Of Edit 107 ti 10110                                          |                                                     |
|---------------------------------------------------------------|-----------------------------------------------------|
| Certifications/Qualifications                                 |                                                     |
|                                                               | www.kichler.com/warranty                            |
| Dimensions                                                    |                                                     |
| Base Backplate<br>Weight<br>Height<br>Overall Height<br>Width | 5.25" DIA<br>15.00 LBS<br>9.50"<br>48.50"<br>48.00" |
| Electrical                                                    |                                                     |
| Input Voltage                                                 | 120.00V                                             |
| Light Source                                                  |                                                     |
| Dimmable Dimmable Notes                                       | Yes Dimmable when used with dimmer                  |

Dimmable when used with dimmer switch (sold separately); when using LED bulbs, see bulb manufacturer

dimming specifications.

Lamp Included Not Included

Lamp Type E12 Light Source Bulb Max or Nominal Watt 60.00 # of Bulbs/LED Modules 10

Socket Type Candelabra

Mounting/Installation

Connector Yes INTERIOR Interior/Exterior 150" Lead Wire Length Location Rating Dry Mounting Weight 15.00 LBS Wire Connectors Wire Nuts

## **FIXTURE ATTRIBUTES**

| Housing          |       |
|------------------|-------|
| Primary Material | Steel |

**Product/Ordering Information** 

SKU 52613BK Finish Black

Style Mid-Century Modern UPC 783927038317.0