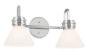

|

Dimmable

Yes

Dimmable Notes Dimmable when used with dimmer

switch (sold separately); when using LED bulbs, see bulb manufacturer

dimming specifications.

Not Included Lamp Included Lamp Type A; G25 Light Source Bulb Max or Nominal Watt 60.00 # of Bulbs/LED Modules

Socket Type E26 (Medium)

Mounting/Installation

Connector Yes Install Glass Up or Down Yes **INTERIOR** Interior/Exterior Lead Wire Length Location Rating Damp Mounting Weight 2.00 LBS Wire Connectors Wire Nuts

# **FIXTURE ATTRIBUTES**

Housing

Diffuser Description Opal Primary Material Steel **Shade Dimensions** 7" D X 4.5" H

**Product/Ordering Information** 

SKU 55153BK Finish Black Style Contemporary UPC 783927036757.0

### **Finish Options**



Champagne Bronze

Chrome



### **ALSO IN THIS FAMILY**







55154BK

55154CPZ

55154CH







55155BK

55155CPZ

55155CH