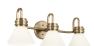

le Notes Dimmable when used with dimmer

switch (sold separately); when using LED bulbs, see bulb manufacturer

dimming specifications.

Not Included Lamp Included Lamp Type A; G25 Light Source Bulb Max or Nominal Watt 60.00 # of Bulbs/LED Modules

Socket Type E26 (Medium)

Mounting/Installation

Connector Yes Install Glass Up or Down Yes **INTERIOR** Interior/Exterior Lead Wire Length Location Rating Damp Mounting Weight 2.00 LBS Wire Connectors Wire Nuts

# **FIXTURE ATTRIBUTES**

Housing

Diffuser Description Opal Primary Material Steel **Shade Dimensions** 7" D X 4.5" H

**Product/Ordering Information** 

SKU 55153BK Finish Black Style Contemporary UPC 783927036757.0

### **Finish Options**



Champagne Bronze

Chrome



### **ALSO IN THIS FAMILY**







55154BK

55154CPZ

55154CH







55155BK

55155CPZ

55155CH