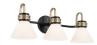

able Notes Dimmable when used with dimmer

switch (sold separately); when using LED bulbs, see bulb manufacturer

dimming specifications.

Not Included Lamp Included Lamp Type A; G25 Light Source Bulb Max or Nominal Watt 60.00 # of Bulbs/LED Modules

Socket Type E26 (Medium)

Mounting/Installation

Connector Yes Install Glass Up or Down Yes **INTERIOR** Interior/Exterior Lead Wire Length Location Rating Damp Mounting Weight 2.00 LBS Wire Connectors Wire Nuts

# **FIXTURE ATTRIBUTES**

Housing

Diffuser Description Opal Primary Material Steel **Shade Dimensions** 7" D X 4.5" H

**Product/Ordering Information** 

SKU 55153BK Finish Black Style Contemporary UPC 783927036757.0

### **Finish Options**



Champagne Bronze

Chrome



### **ALSO IN THIS FAMILY**







55154BK

55154CPZ

55154CH







55155BK

55155CPZ

55155CH