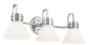

Notes Dimmable when used with dimmer

switch (sold separately); when using LED bulbs, see bulb manufacturer

dimming specifications.

Not Included Lamp Included Lamp Type A; G25 Light Source Bulb Max or Nominal Watt 60.00 # of Bulbs/LED Modules

Socket Type E26 (Medium)

Mounting/Installation

Connector Yes Install Glass Up or Down Yes **INTERIOR** Interior/Exterior Lead Wire Length Location Rating Damp Mounting Weight 2.00 LBS Wire Connectors Wire Nuts

# **FIXTURE ATTRIBUTES**

Housing

Diffuser Description Opal Primary Material Steel **Shade Dimensions** 7" D X 4.5" H

**Product/Ordering Information** 

SKU 55153BK Finish Black Style Contemporary UPC 783927036757.0

### **Finish Options**



Champagne Bronze

Chrome



### **ALSO IN THIS FAMILY**







55154BK

55154CPZ

55154CH







55155BK

55155CPZ

55155CH