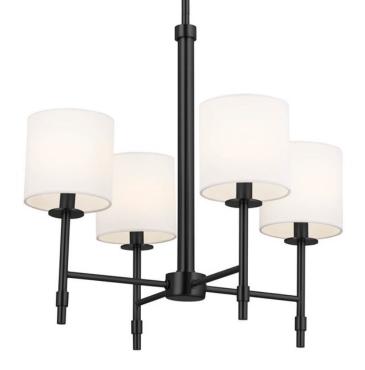

## Ali 20" 4 Light Chandelier Black

## FIXTURE ATTRIBUTES

| Housing                            |                      |         |          |         |
|------------------------------------|----------------------|---------|----------|---------|
| Primary Material                   | Steel                | TTATT   | T TOT T  |         |
| Shade Description                  | Fabric,Drum          |         |          |         |
| Shade Dimensions<br>Shade Included | 5.0H x 5.0DIA<br>Yes |         |          |         |
|                                    | 165                  | 55143BK | 55143BNB | 55143PN |
| Product/Ordering Information       |                      |         |          |         |
| SKU                                | 52504BK              |         |          |         |
| Finish                             | Black                |         |          |         |
| Style                              | Traditional          |         |          |         |
| UPC                                | 783927018432         | 9       |          |         |
| Einich Ontiona                     |                      |         |          |         |
| Finish Options                     |                      |         |          |         |
| Black                              |                      |         |          | - U     |
|                                    |                      | 55141BK | 55141BNB | 55141PN |