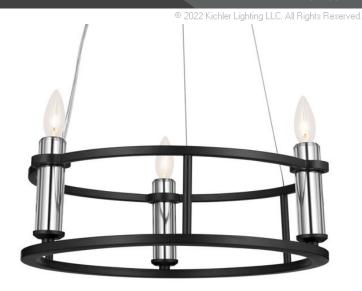

## **SPECIFICATIONS**

| Certifications/Qualifications                     |                                                    |
|---------------------------------------------------|----------------------------------------------------|
| Class 2                                           | n/a<br>www.kichler.com/warranty                    |
| Dimensions                                        |                                                    |
| Base Backplate Weight Height Overall Height Width | 8.25 DIA<br>8.50 LBS<br>6.50"<br>130.00"<br>19.50" |
| Electrical                                        |                                                    |
| Input Voltage                                     | 120.00V                                            |
| Light Source                                      |                                                    |

Dimmable n/a Lamp Included Not Included Lamp Type B10 Max or Nominal Watt 60.00 # of Bulbs/LED Modules 3

Socket Type E12 (Candelabra)

Mounting/Installation

Connector Yes Interior/Exterior INTERIOR Lead Wire Length 132" Location Rating Dry 6.50 LBS Mounting Weight Wire Connectors Wire Nuts

## **FIXTURE ATTRIBUTES**

Housing

Primary Material Steel Shade Included n/a

**Product/Ordering Information** 

SKU 52493BK Finish Black Traditional Style UPC 783927017619