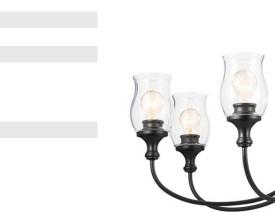

# Melis 7 Light Chandelier Black

### **FIXTURE ATTRIBUTES**

Housing

Diffuser Description Primary Material Max Stem Tilt Shade Included Transparent Steel 90.0 Degrees n/a

52469BK

Cottagecore

783927014953

Black