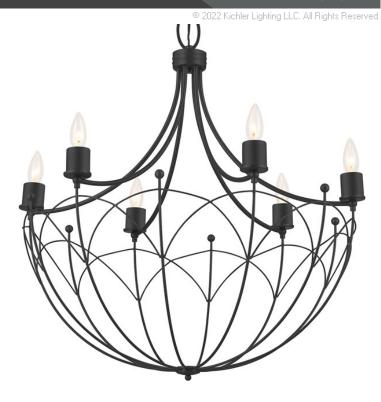

## SPECIFICATIONS

Certifications/Qualifications

ADA Compliant

n/a

www.kichler.com/warranty

 Dimensions

 Base Backplate
 5.00 DIA

 Chain/Stem Length
 72"

 Weight
 8.50 LBS

 Height
 30.25"

 Overall Height
 107.25"

 Width
 28.25"

Electrical Input Voltage 120.00V

Light Source
Dimmable n/a
Lamp Included Not Included
Max or Nominal Watt 60.00
# of Bulbs/LED Modules 6

Mounting/InstallationConnectorYesInterior/ExteriorINTERIORLead Wire Length96"Location RatingDryMounting Weight8.50 LBSWire ConnectorsWire Nuts

## **FIXTURE ATTRIBUTES**

Housing
Primary Material Steel
Max Stem Tilt 90.0 Degrees
Shade Included n/a

Product/Ordering Information
SKU 52462BKT
Finish Textured Black
Style Cottagecore
UPC 783927013956

**Finish Options** 