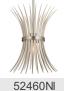

TIONS**

Certifications/Qualifications

**ADA Compliant** n/a Prop65 Yes

www.kichler.com/warranty

**Dimensions** 

Base Backplate 5.50 DIA Weight 15.75 LBS Height 21.50" Overall Height 53.00" Width 37.00"

**Electrical** 

120.00V Input Voltage

**Light Source** 

Dimmable n/a Lamp Included Not Included Max or Nominal Watt 60.00 # of Bulbs/LED Modules 10

Mounting/Installation

Connector Yes INTERIOR Interior/Exterior Lead Wire Length 132" Location Rating Dry Mounting Weight 15.75 LBS Wire Connectors Wire Nuts

## **FIXTURE ATTRIBUTES**

Housing

Primary Material Steel Max Stem Tilt 90.0 Degrees

Shade Included n/a

**Product/Ordering Information** 

SKU 52459BK Finish Black Style Cottagecore UPC 783927013802

## **Finish Options**

Black

Brushed Nickel



## **ALSO IN THIS FAMILY**







52460BK

52459NI