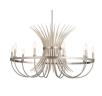

ONS**

Certifications/Qualifications

**ADA Compliant** n/a Prop65 Yes

www.kichler.com/warranty

**Dimensions** 

Base Backplate 5.50 DIA Weight 15.75 LBS Height 21.50" Overall Height 53.00" Width 37.00"

**Electrical** 

120.00V Input Voltage

**Light Source** 

Dimmable n/a Lamp Included Not Included Max or Nominal Watt 60.00 # of Bulbs/LED Modules 10

Mounting/Installation

Connector Yes INTERIOR Interior/Exterior Lead Wire Length 132" Location Rating Dry Mounting Weight 15.75 LBS Wire Connectors Wire Nuts

## **FIXTURE ATTRIBUTES**

Housing

Primary Material Steel Max Stem Tilt 90.0 Degrees

Shade Included n/a

**Product/Ordering Information** 

SKU 52459BK Finish Black Style Cottagecore UPC 783927013802

## **Finish Options**

Black

Brushed Nickel



## **ALSO IN THIS FAMILY**







52460BK

52459NI