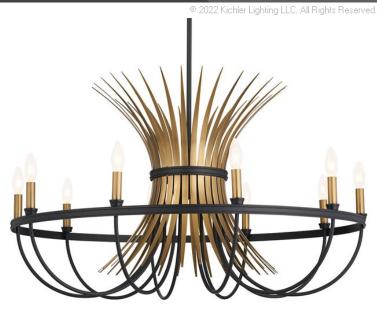

## **SPECIFICATIONS**

Certifications/Qualifications

**ADA Compliant** n/a Prop65 Yes

www.kichler.com/warranty

**Dimensions** 

Base Backplate 5.50 DIA Weight 15.75 LBS Height 21.50" Overall Height 53.00" Width 37.00"

**Electrical** 

120.00V Input Voltage

**Light Source** 

Dimmable n/a Lamp Included Not Included Max or Nominal Watt 60.00 # of Bulbs/LED Modules 10

Mounting/Installation

Connector Yes INTERIOR Interior/Exterior Lead Wire Length 132" Location Rating Dry Mounting Weight 15.75 LBS Wire Connectors Wire Nuts

## **FIXTURE ATTRIBUTES**

Housing

Primary Material Steel Max Stem Tilt 90.0 Degrees

Shade Included n/a

**Product/Ordering Information** 

SKU 52459BK Finish Black Style Cottagecore UPC 783927013802