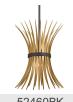

CATIONS**

Certifications/Qualifications

**ADA Compliant** n/a Prop65 Yes

www.kichler.com/warranty

**Dimensions** 

Base Backplate 5.50 DIA Weight 15.75 LBS Height 21.50" Overall Height 53.00" Width 37.00"

**Electrical** 

120.00V Input Voltage

**Light Source** 

Dimmable n/a Lamp Included Not Included Max or Nominal Watt 60.00 # of Bulbs/LED Modules 10

Mounting/Installation

Connector Yes INTERIOR Interior/Exterior Lead Wire Length 132" Location Rating Dry Mounting Weight 15.75 LBS Wire Connectors Wire Nuts

## **FIXTURE ATTRIBUTES**

Housing

Primary Material Steel Max Stem Tilt 90.0 Degrees

Shade Included n/a

**Product/Ordering Information** 

SKU 52459BK Finish Black Style Cottagecore UPC 783927013802

## **Finish Options**

Black

Brushed Nickel



## **ALSO IN THIS FAMILY**







52460BK

52459NI