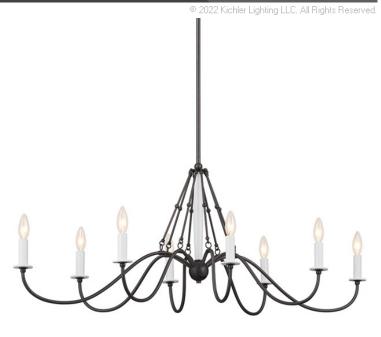

#### **Product/Ordering Information**

SKU 52457AVI Finish Anvil Iron Style Cottagecore UPC 783927014748