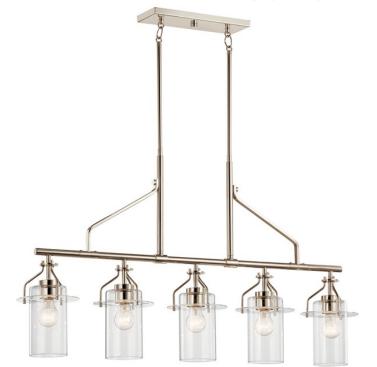

## Everett<sup>™</sup> 42" 5 Light Linear Chandelier with Clear Glass **Polished Nickel**

#### **Certifications/Qualifications**

| ocrumentions/ quantications                                                                                                                                    |                                                                              |
|----------------------------------------------------------------------------------------------------------------------------------------------------------------|------------------------------------------------------------------------------|
|                                                                                                                                                                | www.kichler.com/warranty                                                     |
| Dimensions                                                                                                                                                     |                                                                              |
| Base Backplate<br>Chain/Stem Length<br>Weight<br>Height<br>Length<br>Overall Height<br>Width                                                                   | 12.50 X 4.50<br>36"<br>13.85 LBS<br>23.00"<br>42.00"<br>61.00"<br>6.50"      |
| Light Source<br>Lamp Included<br>Lamp Type<br>Light Source<br>Max or Nominal Watt<br># of Bulbs/LED Modules<br>Max Wattage/Range<br>Socket Type<br>Socket Wire | Not Included<br>A19<br>Incandescent<br>75.00<br>5<br>75.00<br>Medium<br>150" |
| Mounting/Installation                                                                                                                                          |                                                                              |
| Interior/Exterior<br>Lead Wire Length                                                                                                                          | Interior<br>89"                                                              |

52379PN

Industrial

Polished Nickel

783927801515

### 52379PN

Kichler.com