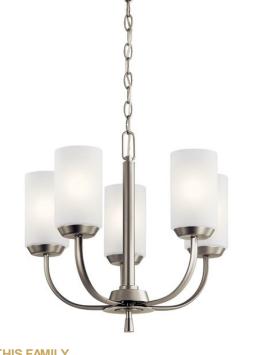

## Kennewick<sup>™</sup> 5 Light Chandelier with Etched Glass Brushed Nickel

## **Certifications/Qualifications**

| Certifications/Qualifications                                                                                                                                     |                                                                                     |
|-------------------------------------------------------------------------------------------------------------------------------------------------------------------|-------------------------------------------------------------------------------------|
|                                                                                                                                                                   | www.kichler.com/warranty                                                            |
| Dimensions<br>Base Backplate<br>Chain/Stem Length<br>Weight<br>Height<br>Overall Height<br>Width                                                                  | 4.50 DIA<br>36"<br>10.60 LBS<br>17.00"<br>55.00"<br>18.50"                          |
| Light Source                                                                                                                                                      |                                                                                     |
| Bulb Product ID<br>Lamp Included<br>Lamp Type<br>Light Source<br>Max or Nominal Watt<br># of Bulbs/LED Modules<br>Max Wattage/Range<br>Socket Type<br>Socket Wire | 4064CLR<br>Not Included<br>B<br>Incandescent<br>60.00<br>5<br>60.00<br>CAND<br>105" |
| Mounting/Installation                                                                                                                                             |                                                                                     |
| Interior/Exterior<br>Lead Wire Length<br>Location Rating<br>Mounting Weight                                                                                       | Interior<br>60"<br>Dry<br>6.00 LBS                                                  |

### **FIXTURE ATTRIBUTES**

Housing **Diffuser Description** Primary Material

Satin Etched STEEL

52386NI

Traditional

**Brushed Nickel** 

783927801751

#### **Product/Ordering Information**

SKU Finish Style UPC