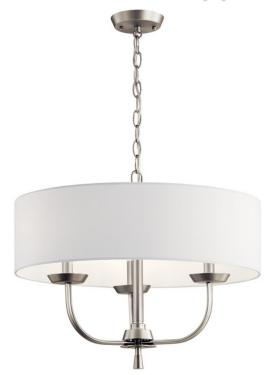

## **FIXTURE ATTRIBUTES**

| Housing           |              |
|-------------------|--------------|
| Primary Material  | STEEL        |
| Shade Description | WHITE FABRIC |

**Product/Ordering Information** 

SKU 52384NI Finish **Brushed Nickel** Style Traditional UPC 783927801737