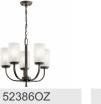

ype Light Source Max or Nominal Watt # of Bulbs/LED Modules Max Wattage/Range Socket Type Socket Wire 3.80 LBS 14.75" 53.00" 16.00" 4064CLR Not Included B Incandescent 60.00 3

60.00

CAND

105"

4.50 DIA 36"

www.kichler.com/warranty

### Mounting/Installation

Interior/Exterior Lead Wire Length Location Rating Mounting Weight Interior 64" Dry 3.80 LBS

## **FIXTURE ATTRIBUTES**

| Housing<br>Primary Material  | STEEL          |
|------------------------------|----------------|
| Product/Ordering Information |                |
| SKU                          | 52383NI        |
| Finish                       | Brushed Nickel |
| Style                        | Traditional    |
| UPC                          | 783927801690   |

#### **Finish Options**

Brushed Nickel

Olde Bronze



52386NI







## 52384OZ

© 2021 Kichler Lighting LLC. All Rights Reserved.

52383NI