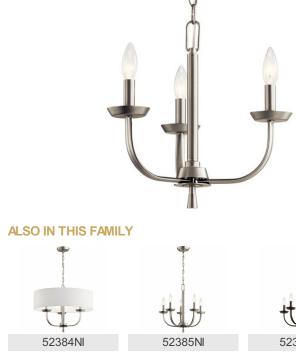

# Kennewick<sup>™</sup> 3 Light Chandelier Brushed Nickel

## **FIXTURE ATTRIBUTES**

| Housing<br>Primary Material  | STEEL          |
|------------------------------|----------------|
| Product/Ordering Information |                |
| SKU                          | 52383NI        |
| Finish                       | Brushed Nickel |
| Style                        | Traditional    |
| UPC                          | 783927801690   |