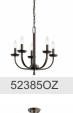

e Light Source Max or Nominal Watt # of Bulbs/LED Modules Max Wattage/Range Socket Type Socket Wire 3.80 LBS 14.75" 53.00" 16.00" 4064CLR Not Included B Incandescent 60.00 3

60.00

CAND

105"

4.50 DIA 36"

www.kichler.com/warranty

### Mounting/Installation

Interior/Exterior Lead Wire Length Location Rating Mounting Weight Interior 64" Dry 3.80 LBS

## **FIXTURE ATTRIBUTES**

| Housing<br>Primary Material  | STEEL          |
|------------------------------|----------------|
| Product/Ordering Information |                |
| SKU                          | 52383NI        |
| Finish                       | Brushed Nickel |
| Style                        | Traditional    |
| UPC                          | 783927801690   |

#### **Finish Options**

Brushed Nickel

Olde Bronze



52386NI







## 52384OZ

© 2021 Kichler Lighting LLC. All Rights Reserved.

52383NI