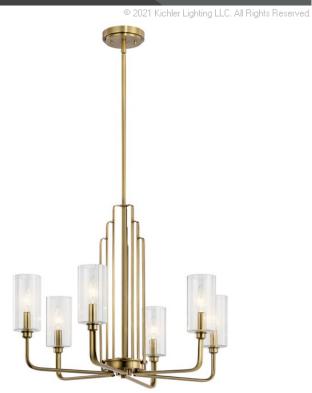

## **SPECIFICATIONS**

| Certifications/Qualifications |                          |
|-------------------------------|--------------------------|
|                               | www.kichler.com/warranty |
| Dimensions                    |                          |
| Base Backplate                | 5.25 DIA                 |
| Chain/Stem Length             | 36"                      |
| Weight                        | 9.00 LBS                 |
| Height                        | 20.75"                   |
| Overall Height                | 60.00"                   |
| Width                         | 27.00"                   |
| Light Source                  |                          |
| Lamp Included                 | Not Included             |
| Lamp Type                     | В                        |

Lamp TypeBLight SourceIncandescentMax or Nominal Watt60.00# of Bulbs/LED Modules6Max Wattage/Range60.00Socket TypeCANDSocket Wire105"

Mounting/Installation

Interior/Exterior Interior
Lead Wire Length 96"
Location Rating Dry
Mounting Style Stem Hung
Mounting Weight 4.00 LBS

## **FIXTURE ATTRIBUTES**

| Housing              |              |
|----------------------|--------------|
| Diffuser Description | Clear Fluted |
| Primary Material     | STEEL        |

**Product/Ordering Information** 

SKU 52411BNB

Finish Brushed Natural Brass
Style Art Deco
UPC 783927002714

## **Finish Options**

**Brushed Natural Brass** 

Polished Nickel