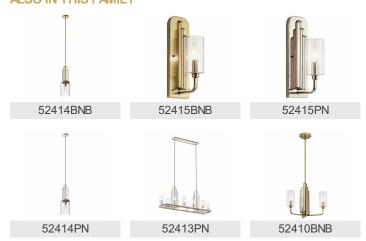

th Location Rating Mounting Style                                   | Interior<br>84"<br>Dry<br>Stem Hung                        |

#### **FIXTURE ATTRIBUTES**

Mounting Weight

| TIXTORE / IT TRIBUTES        |                 |
|------------------------------|-----------------|
| Housing                      |                 |
| Diffuser Description         | Clear Fluted    |
| Primary Material             | Steel           |
| Product/Ordering Information |                 |
| SKU                          | 52412PN         |
| Finish                       | Polished Nickel |
| Style                        | Art Deco        |
| UPC                          | 783927002806    |

6.00 LBS

## **Finish Options**



**Brushed Natural Brass** 



Polished Nickel



# **ALSO IN THIS FAMILY**