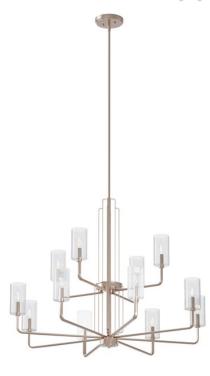

### **SPECIFICATIONS**

| Certifications/Qualifications                                                                                             |                                                            |
|---------------------------------------------------------------------------------------------------------------------------|------------------------------------------------------------|
|                                                                                                                           | www.kichler.com/warranty                                   |
| Dimensions                                                                                                                |                                                            |
| Base Backplate Chain/Stem Length Weight Height Overall Height Width                                                       | 6.00 DIA<br>36"<br>12.00 LBS<br>32.25"<br>72.00"<br>40.50" |
| Light Source                                                                                                              |                                                            |
| Lamp Included Lamp Type Light Source Max or Nominal Watt # of Bulbs/LED Modules Max Wattage/Range Socket Type Socket Wire | Not Included B Incandescent 60.00 12 60.00 CANID 105"      |
| Mounting/Installation Interior/Exterior Lead Wire Length Location Rating Mounting Style                                   | Interior<br>84"<br>Dry<br>Stem Hung                        |

#### **FIXTURE ATTRIBUTES**

Mounting Weight

| TIXTORE / IT TRIBUTES        |                 |
|------------------------------|-----------------|
| Housing                      |                 |
| Diffuser Description         | Clear Fluted    |
| Primary Material             | Steel           |
| Product/Ordering Information |                 |
| SKU                          | 52412PN         |
| Finish                       | Polished Nickel |
| Style                        | Art Deco        |
| UPC                          | 783927002806    |