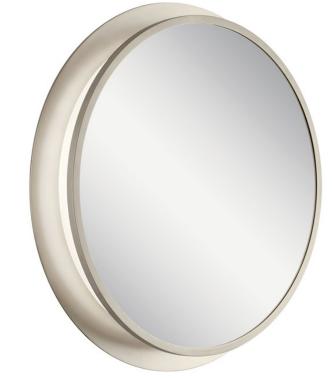

## Chennai™ 30" LED Vanity Mirror Satin Nickel

#### **Product/Ordering Information**

SKU Finish Style UPC 86004SN Satin Nickel Contemporary 887913602138

30" Mirror

STEEL