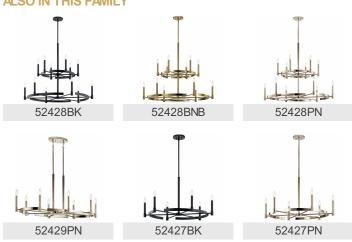

r>60.00<br>CAND<br>105"   |

Mounting/Installation Interior/Exterior

Lead Wire Length

Location Rating

Mounting Style

Mounting Weight

| FIXTURE ATTRIBUTES           |                       |
|------------------------------|-----------------------|
| Housing                      |                       |
| Primary Material             | Steel                 |
| Product/Ordering Information |                       |
| SKU                          | 52429BNB              |
| Finish                       | Brushed Natural Brass |
| Style                        | Contemporary          |
| UPC                          | 783927001700          |

Interior

Stem Hung

25.00 LBS

98"

Dry

## **Finish Options**



Black



Brushed Natural Brass



Polished Nickel



## **ALSO IN THIS FAMILY**