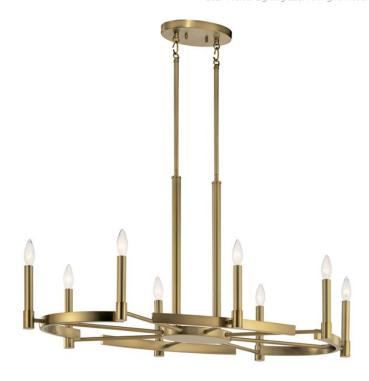

## **SPECIFICATIONS**

| Certifications/Qualifications                                                                                             |                                                                              |
|---------------------------------------------------------------------------------------------------------------------------|------------------------------------------------------------------------------|
|                                                                                                                           | www.kichler.com/warranty                                                     |
| Dimensions                                                                                                                |                                                                              |
| Base Backplate Chain/Stem Length Weight Height Length Overall Height Width                                                | 9.00 X 5.00 OVAL<br>36"<br>25.00 LBS<br>20.00"<br>43.00"<br>58.00"<br>21.50" |
| Light Source                                                                                                              |                                                                              |
| Lamp Included Lamp Type Light Source Max or Nominal Watt # of Bulbs/LED Modules Max Wattage/Range Socket Type Socket Wire | Not Included<br>B10<br>Incandescent<br>60.00<br>8<br>60.00<br>CAND<br>105"   |

Mounting/Installation Interior/Exterior

Lead Wire Length

Location Rating

Mounting Style

Mounting Weight

| FIXTURE ATTRIBUTES           |                       |
|------------------------------|-----------------------|
| Housing                      |                       |
| Primary Material             | Steel                 |
| Product/Ordering Information |                       |
| SKU                          | 52429BNB              |
| Finish                       | Brushed Natural Brass |
| Style                        | Contemporary          |
| UPC                          | 783927001700          |