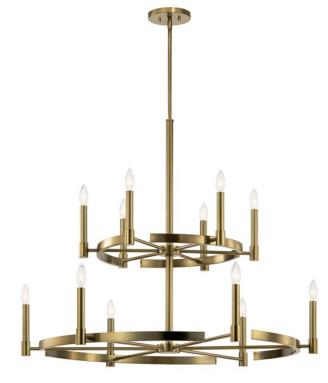

# **FIXTURE ATTRIBUTES**

| Housing                      |                       |
|------------------------------|-----------------------|
| Primary Material             | STEEL                 |
| Product/Ordering Information |                       |
| SKU                          | 52428BNB              |
| Finish                       | Brushed Natural Brass |
| Style                        | Contemporary          |
| UPC                          | 783927001694          |