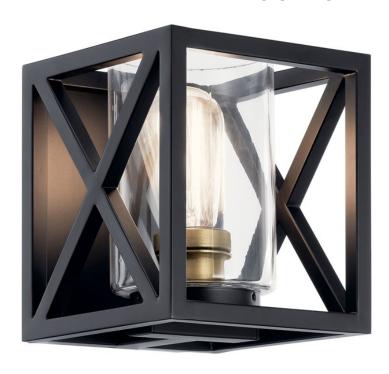

## **SPECIFICATIONS**

| Certifications/Qualifications                                                                                             |                                                                              |
|---------------------------------------------------------------------------------------------------------------------------|------------------------------------------------------------------------------|
|                                                                                                                           | www.kichler.com/warranty                                                     |
| Dimensions                                                                                                                |                                                                              |
| Base Backplate<br>Extension                                                                                               | 5.00 X 7.25<br>7.25"                                                         |
| Weight Height from center of Wall opening (Spec Sheet)                                                                    | 3.80 LBS<br>3.50"                                                            |
| Height<br>Width                                                                                                           | 7.25"<br>6.50"                                                               |
| Light Source                                                                                                              |                                                                              |
| Lamp Included Lamp Type Light Source Max or Nominal Watt # of Bulbs/LED Modules Max Wattage/Range Socket Type Socket Wire | Not Included<br>A19<br>Incandescent<br>75.00<br>1<br>75.00<br>Medium<br>150" |
| Mounting/Installation Install Glass Up or Down                                                                            | Yes                                                                          |

### **FIXTURE ATTRIBUTES**

| Housing  | g         |
|----------|-----------|
| Diffuser | Des       |
| D.:      | B 4 - 1 - |

Interior/Exterior

Location Rating

Mounting Style Mounting Weight

scription Clear **STEEL Primary Material** 

# **Product/Ordering Information**

SKU 55063BK Finish Black

Style Lodge / Country UPC 783927800914