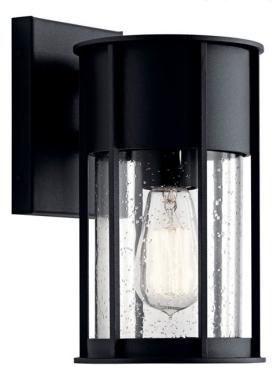

## **SPECIFICATIONS**

| Certifications/Qualifications                   |                          |
|-------------------------------------------------|--------------------------|
|                                                 | www.kichler.com/warranty |
| Dimensions                                      |                          |
| Base Backplate                                  | 4.75 X 6.25              |
| Extension<br>Weight                             | 7.50"<br>4.00 LBS        |
| Height from center of Wall opening (Spec Sheet) | 3.25"                    |
| Height                                          | 11.00"                   |
| Width                                           | 6.00"                    |
| Light Source                                    |                          |
| Lamp Included                                   | Not Included             |
| Lamp Type<br>Light Source                       | A19<br>Incandescent      |
| Max or Nominal Watt                             | 100.00                   |
| # of Bulbs/LED Modules                          | 1                        |
| Max Wattage/Range                               | 100.00                   |
| Socket Type                                     | Medium                   |
| Socket Wire                                     | 150"                     |
| Mounting/Installation                           |                          |
| Interior/Exterior Location Rating               | Exterior<br>Wet          |
| Mounting Style                                  | Wall Mount               |
| MA (1) MA(1) I (                                | 0.00   00                |

Mounting Weight

| FIXTURE ATTRIBUTES                    |                                                          |
|---------------------------------------|----------------------------------------------------------|
| Housing                               |                                                          |
| Diffuser Description Primary Material | Clear Seeded<br>Aluminum                                 |
| Product/Ordering Information          |                                                          |
| SKU<br>Finish<br>Style<br>UPC         | 59079BKT<br>Textured Black<br>Industrial<br>783927002264 |
| Finish Options                        |                                                          |

2.80 LBS

Natural Brass

Textured Black