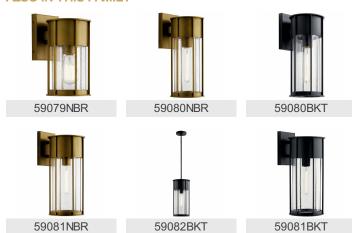

unting Weight

| FIXTURE ATTRIBUTES                    |                                                          |
|---------------------------------------|----------------------------------------------------------|
| Housing                               |                                                          |
| Diffuser Description Primary Material | Clear Seeded<br>Aluminum                                 |
| Product/Ordering Information          |                                                          |
| SKU<br>Finish<br>Style<br>UPC         | 59079BKT<br>Textured Black<br>Industrial<br>783927002264 |
| Finish Options                        |                                                          |

2.80 LBS





Natural Brass



Textured Black



## **ALSO IN THIS FAMILY**