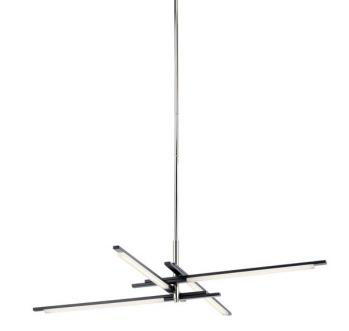

# Charter LED 3000K 40.25" Pendant Matte Black

5.50 DIA 3.75 LBS 8.25" 47.00" 40.25" © 2021 Kichler Lighting LLC. All Rights Reserved.

#### **Certifications/Qualifications**

| Dimensions     |  |
|----------------|--|
| Base Backplate |  |
| Weight         |  |
| Height         |  |
| Overall Height |  |
| Width          |  |

#### 1800 Yes 40000 Integrated LED 31W 4 31W

Interior

3.75 LBS

Stem Hung, Swivel

107"

Dry

90

3000K

STEEL

**Etched Acrylic** 

90 Degrees

84081MBK

Matte Black

Contemporary

887913603906

www.kichler.com/warranty

#### Housing

Diffuser Description Primary Material Max Stem Tilt