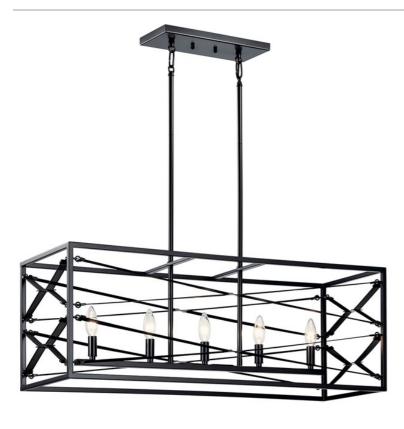

# Sevan™ 5 Light Linear Chandelier Black

52140BK (Black)

| Project Name | : |
|--------------|---|
| Location:    |   |
| Type:        |   |
| Qty:         |   |
| Comments:    |   |
|              |   |

| Certifications/Qualifications |                          |  |  |  |
|-------------------------------|--------------------------|--|--|--|
| Location Rating               | Dry                      |  |  |  |
|                               | www.kichler.com/warranty |  |  |  |
| Dimensions                    |                          |  |  |  |
| Base Backplate                | 12.50 X 5.00             |  |  |  |
| Chain/Stem Length             | 36"                      |  |  |  |
| Weight                        | 12.20 LBS                |  |  |  |
| Height                        | 14.00"                   |  |  |  |
| Length                        | 37.00"                   |  |  |  |
| Overall Height                | 52.00"                   |  |  |  |
| Width                         | 13.00"                   |  |  |  |