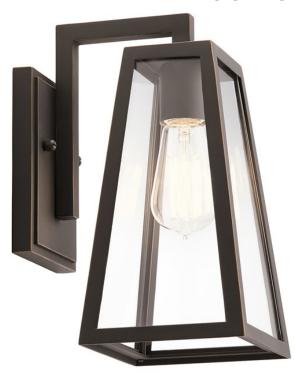

## **SPECIFICATIONS**

| Certifications/Qualifications                                                                                             |                                                                          |
|---------------------------------------------------------------------------------------------------------------------------|--------------------------------------------------------------------------|
|                                                                                                                           | www.kichler.com/warranty                                                 |
| Dimensions                                                                                                                |                                                                          |
| Base Backplate Extension Weight Height from center of Wall opening (Spec Sheet) Height Width                              | 4.75 X 6.25<br>8.00"<br>3.30 LBS<br>5.00"<br>11.50"<br>6.50"             |
| Light Source                                                                                                              |                                                                          |
| Lamp Included Lamp Type Light Source Max or Nominal Watt # of Bulbs/LED Modules Max Wattage/Range Socket Type Socket Wire | Not Included<br>A19<br>Incandescent<br>75W<br>1<br>75W<br>Medium<br>150" |
| Mounting/Installation                                                                                                     |                                                                          |
| Interior/Exterior<br>Location Rating<br>Mounting Weight                                                                   | Exterior Wet 1.80 LBS                                                    |

## **FIXTURE ATTRIBUTES**

| Housing Diffuser Description Primary Material | Clear Tempered Glass<br>STEEL   |
|-----------------------------------------------|---------------------------------|
| Product/Ordering Information SKU              | 49330RZ                         |
| Finish                                        | Rubbed Bronze                   |
| Style<br>UPC                                  | Lodge / Country<br>783927568487 |