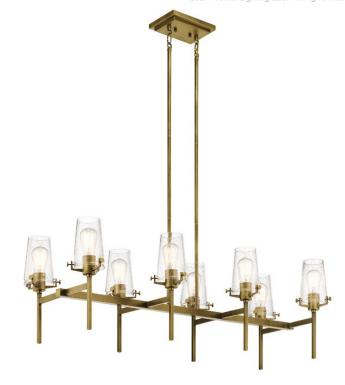

### **FIXTURE ATTRIBUTES**

Housing

Diffuser Description Clear Seeded Primary Material STEEL

**Product/Ordering Information** 

43696NBR SKU Finish Natural Brass Style Industrial **UPC** 783927566216