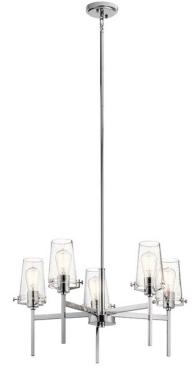

## **SPECIFICATIONS**

| Certifications/Qualification | าร                       |
|------------------------------|--------------------------|
|                              | www.kichler.com/warranty |
| Dimensions                   |                          |
| Base Backplate               | 5.00 DIA                 |
| Chain/Stem Length            | 36"                      |
| Weight                       | 10.75 LBS                |
| Height                       | 19.25"                   |
| Overall Height               | 51.00"                   |
| Width                        | 27.00"                   |
| Light Source                 |                          |
| Lamp Included                | Not Included             |

Lamp Included Not Included Lamp Type A19 Light Source Incandescent Max or Nominal Watt 100W # of Bulbs/LED Modules 5 100W Max Wattage/Range Medium Socket Type 105" Socket Wire

Mounting/Installation

Interior/ExteriorInteriorLead Wire Length103"Location RatingDryMounting Weight7.80 LBSSlope Ceiling Kit IncludedYes

## **FIXTURE ATTRIBUTES**

| Housing              |              |
|----------------------|--------------|
| Diffuser Description | Clear Seeded |
| Primary Material     | STEEL        |

**Product/Ordering Information** 

 SKU
 43694CH

 Finish
 Chrome

 Style
 Industrial

 UPC
 783927566162