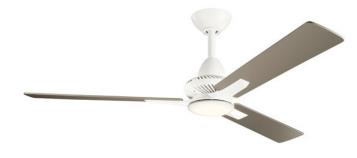

# 52" Kosmus LED Fan Matte White

300031MWH (Matte White)

| Project Name: |  |
|---------------|--|
| ocation:      |  |
| ype:          |  |
| ty:           |  |
| Comments:     |  |
|               |  |

# Specifications

| Specifications       |                                     |
|----------------------|-------------------------------------|
| Blade Finish 1       | MATTE WHITE                         |
| Blade Finish 2       | SILVER                              |
| Blade Material       | WOOD                                |
| Blade Pitch          | 12                                  |
| Blades Included      | Yes                                 |
| Blade Sweep          | 52                                  |
| Diffuser Description | Frosted White Polycarbonate<br>Lens |
| Material             | STEEL                               |
| Max Stem Tilt        | 18 Degrees                          |
| Number of Blades     | 3                                   |
| Remote Included      | Yes                                 |