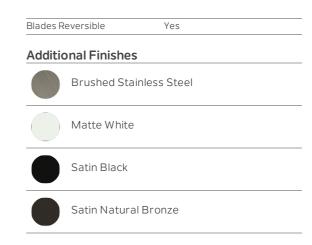

# Specifications

| Specifications       |                                     |
|----------------------|-------------------------------------|
| Blade Finish 1       | MATTE WHITE                         |
| Blade Finish 2       | SILVER                              |
| Blade Material       | WOOD                                |
| Blade Pitch          | 12                                  |
| Blades Included      | Yes                                 |
| Blade Sweep          | 52                                  |
| Diffuser Description | Frosted White Polycarbonate<br>Lens |
| Material             | STEEL                               |
| Max Stem Tilt        | 18 Degrees                          |
| Number of Blades     | 3                                   |
| Remote Included      | Yes                                 |