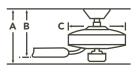

# HANGING MEASUREMENTS

WITH 6" DOWNROD **A** - 15.75" **B** - 12.75" **C** - 13.00"

WITH 12" DOWNROD **A** - 21.75" **B** - 18.75" **C** - 13.00"

5720

POWER USAGE

AIRFLOW EFFICIENCY