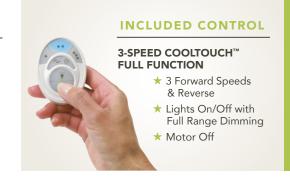

# **OPTIONAL CONTROLS**

# 370038MULTR

# WALL TRANSMITTER -**FULL FUNCTION**

See page 321 for more information