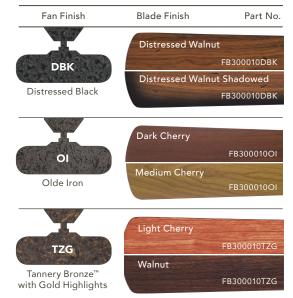

# **BLADE SPECS**

### **INCLUDED**

- ★ BLADES (5) Included ★ 14° Pitch ★ 56" Sweep Reversible \* Wood
- ★ DOWNRODS 6" and 12" Downrod with 1" (O.D.)
- ★ **DOWNLIGHT** Removable. (3) E-12, 40W, B10.5 Lamps
- ★ **DOWNLIGHT GLASS** Umber Etched or Umber Alabaster
- ★ OPTIONAL DOWNLIGHT N/A
- ★ UPLIGHT (6) E-12, 15W, C7 ★ UPLIGHT GLASS N/A
- **★ LOW CEILING ADAPTABLE No**