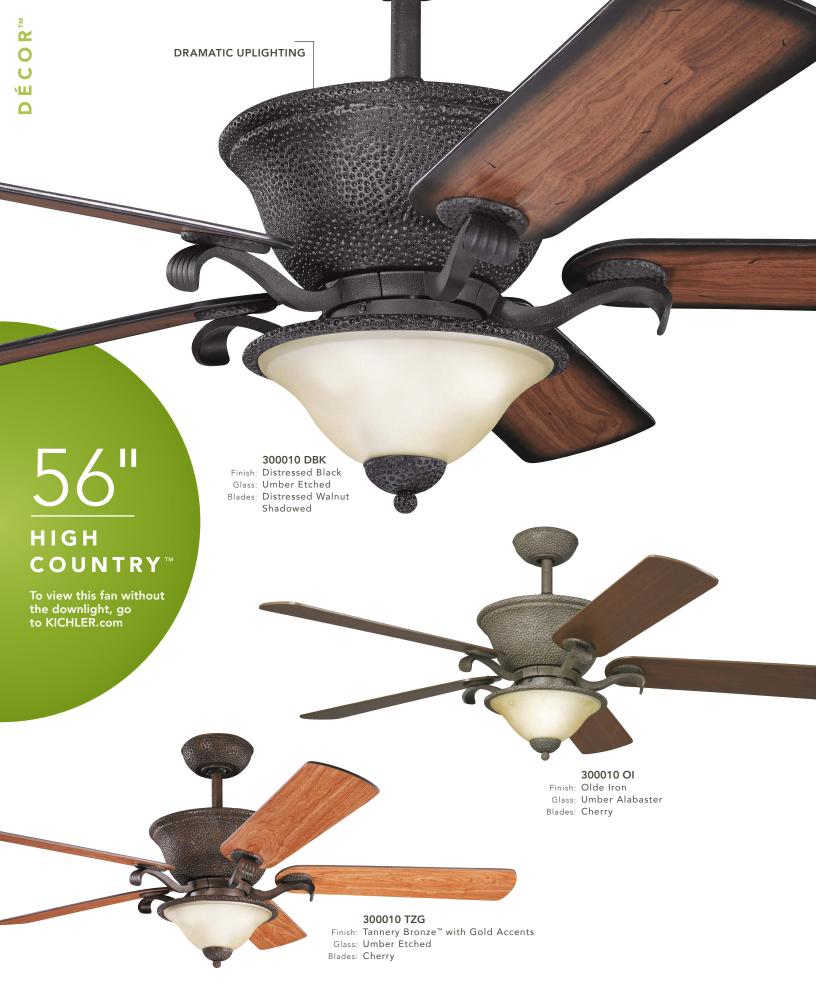

### **INCLUDED**

- ★ BLADES (5) Included ★ 14° Pitch ★ 56" Sweep Reversible \* Wood
- ★ DOWNRODS 6" and 12" Downrod with 1" (O.D.)
- ★ **DOWNLIGHT** Removable. (3) E-12, 40W, B10.5 Lamps
- ★ **DOWNLIGHT GLASS** Umber Etched or Umber Alabaster
- ★ OPTIONAL DOWNLIGHT N/A
- ★ UPLIGHT (6) E-12, 15W, C7 ★ UPLIGHT GLASS N/A
- **★ LOW CEILING ADAPTABLE No**

# **FAN SPECS**

- ★ MOUNTING SLOPE PITCH 30° or 7/12
- ★ LEAD WIRE 78" ★ cUL LISTED Indoor
- ★ HANGING WEIGHT 41.30 lbs.
- ★ WARRANTY Limited Lifetime

### **MOTOR SPECS**

- ★ MOTOR SIZE/ TYPE 188mm x 25mm, AC
- ★ **AMPS** 0.61 on High ★ **RPM** 148 on High
- \* ENERGY STAR N/A

# HANGING MEASUREMENTS

WITH 6" DOWNROD **A** - 15.75" **B** - 12.75" **C** - 13.00"

WITH 12" DOWNROD **A** - 21.75" **B** - 18.75" **C** - 13.00"

5720

POWER USAGE

AIRFLOW EFFICIENCY