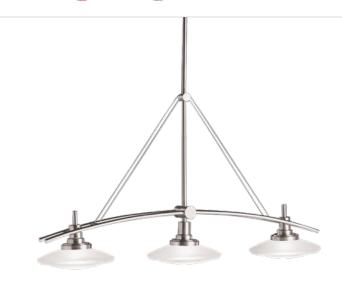

## Structures Collection Structures 3 Light Halogen Linear Chandelier - NI 2955NI (Brushed Nickel)

## **Product Description:**

This 3 light linear chandelier from the Structures collection, with our Brushed Nickel finish and satin-etched glass, has a timeless, clean feel capable of matching any decor. For a modern spin on the classic island light, the Structures Collection recommends this outstanding fixture whose clean, simple lines will highlight any motif.