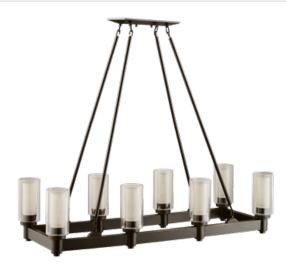

## Circolo Collection Circolo 8 Light Linear Chandelier Olde Bronze 2943OZ (Olde Bronze)

## **Product Description:**

Smooth and tailored, this rectangular, 8-light chandelier combines contemporary design with European flair. Clear cylindrical glass globes with Umber-Etched centers repeat the circular theme extending the artistry. A stylish Olde Bronze(R) finish completes the look.