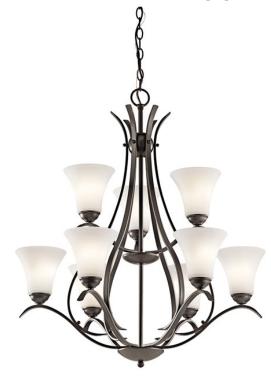

## Certifications/Qualifications

Energy Star Yes
Title 20 Compliant Yes

www.kichler.com/warranty

**Dimensions** 

 Base Backplate
 5.00 DIA

 Chain/Stem Length
 72"

 Weight
 20.27 LBS

 Height
 33.25"

 Overall Height
 108.00"

 Width
 29.00"

**Light Source** 

Dimmable Yes Lamp Included Included Lamp Type A19 Light Source LED 10W Max or Nominal Watt # of Bulbs/LED Modules 9 Socket Type Medium Socket Wire 105"

Mounting/Installation

Interior/Exterior Interior
Lead Wire Length 19"
Location Rating Dry
Mounting Weight 11.00 LBS

**Photometrics** 

Color Rendering Index 92 Kelvin Temperature 3000K

#### **FIXTURE ATTRIBUTES**

Housing

Diffuser Description Satin Etched White Primary Material Steel

**Product/Ordering Information** 

 SKU
 43506OZL18

 Finish
 Olde Bronze

 Style
 Transitional

 UPC
 783927563994