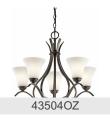

A

 Chain/Stem Length
 72"

 Weight
 20.27 LBS

 Height
 33.25"

 Overall Height
 108.00"

 Width
 29.00"

**Light Source** 

Dimmable Yes Lamp Included Included Lamp Type A19 Light Source LED 10W Max or Nominal Watt # of Bulbs/LED Modules 9 Socket Type Medium Socket Wire 105"

Mounting/Installation

Interior/Exterior Interior
Lead Wire Length 19"
Location Rating Dry
Mounting Weight 11.00 LBS

**Photometrics** 

Color Rendering Index 92 Kelvin Temperature 3000K

#### **FIXTURE ATTRIBUTES**

Housing

Diffuser Description Satin Etched White Primary Material Steel

**Product/Ordering Information** 

 SKU
 43506OZL18

 Finish
 Olde Bronze

 Style
 Transitional

 UPC
 783927563994

# **Finish Options**

Brushed Nickel

Brushed Nickel

Olde Bronze

Olde Bronze



## **ALSO IN THIS FAMILY**