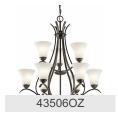

DIA

 Chain/Stem Length
 72"

 Weight
 20.27 LBS

 Height
 33.25"

 Overall Height
 108.00"

 Width
 29.00"

**Light Source** 

Dimmable Yes Lamp Included Included Lamp Type A19 Light Source LED 10W Max or Nominal Watt # of Bulbs/LED Modules 9 Socket Type Medium Socket Wire 105"

Mounting/Installation

Interior/Exterior Interior
Lead Wire Length 19"
Location Rating Dry
Mounting Weight 11.00 LBS

**Photometrics** 

Color Rendering Index 92 Kelvin Temperature 3000K

#### **FIXTURE ATTRIBUTES**

Housing

Diffuser Description Satin Etched White Primary Material Steel

**Product/Ordering Information** 

 SKU
 43506OZL18

 Finish
 Olde Bronze

 Style
 Transitional

 UPC
 783927563994

# **Finish Options**

Brushed Nickel

Brushed Nickel

Olde Bronze

Olde Bronze



## **ALSO IN THIS FAMILY**