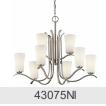

# Armida<sup>™</sup> 9 Light Chandelier with LED Bulbs Brushed Nickel

www.kichler.com/warranty

Yes

Yes

36"

26.25" 65.00"

32.50"

Yes

#### **FIXTURE ATTRIBUTES**

Housing Diffuser Description Primary Material

Satin Etched White STEEL

43075NIL18

Transitional

**Brushed Nickel** 

783927563826