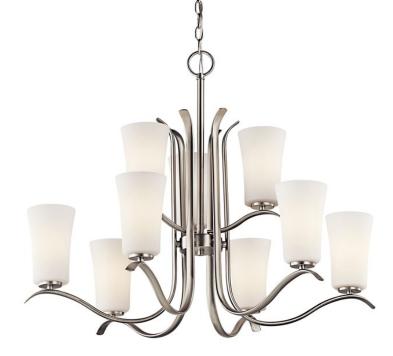

# Armida<sup>™</sup> 9 Light Chandelier with LED Bulbs Brushed Nickel

www.kichler.com/warranty

Yes

Yes

36"

26.25" 65.00"

32.50"

Yes

#### **FIXTURE ATTRIBUTES**

Housing Diffuser Description Primary Material

Satin Etched White STEEL

43075NIL18

Transitional

**Brushed Nickel** 

783927563826