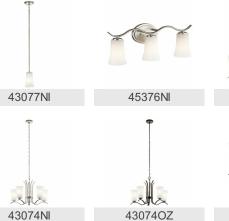

ions/Qualifications Energy Star Title 20 Compliant

Dimensions Base Backplate Chain/Stem Length Weight Height Overall Height Width

#### **Light Source**

Dimmable Lamp Included Lamp Type Light Source Max or Nominal Watt # of Bulbs/LED Modules Socket Type Socket Wire

#### **Mounting/Installation**

Interior/Exterior Lead Wire Length Location Rating Mounting Style Interior 53" Dry Screw Collar Loop

#### **Photometrics**

Color Rendering Index Kelvin Temperature

#### **FIXTURE ATTRIBUTES**

Housing Diffuser Description Primary Material

Satin Etched White STEEL

43075NIL18

Transitional

**Brushed Nickel** 

783927563826

### **Product/Ordering Information**

SKU Finish Style UPC

# Finish Options

Brushed Nickel

Brushed Nickel

Olde Bronze

Olde Bronze



Q

## **ALSO IN THIS FAMILY**







45376CH