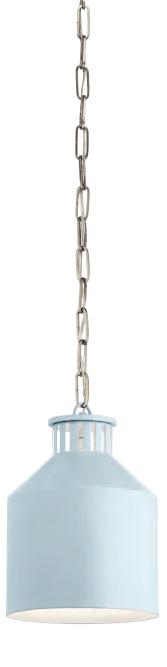

## Montauk

Vintage milk cans in a creamy blue-white hue provide the inspiration for the Montauk collection's simple style. Hang as a statement piece over a table or use several for added farmhouse flair: the distinctive cool blue works beautifully with subdued decorating color palettes.

Finish: Light Blue Steel with White Enameled Interior and Brushed Nickel Chain

B 44306 LBL Mini Pendant