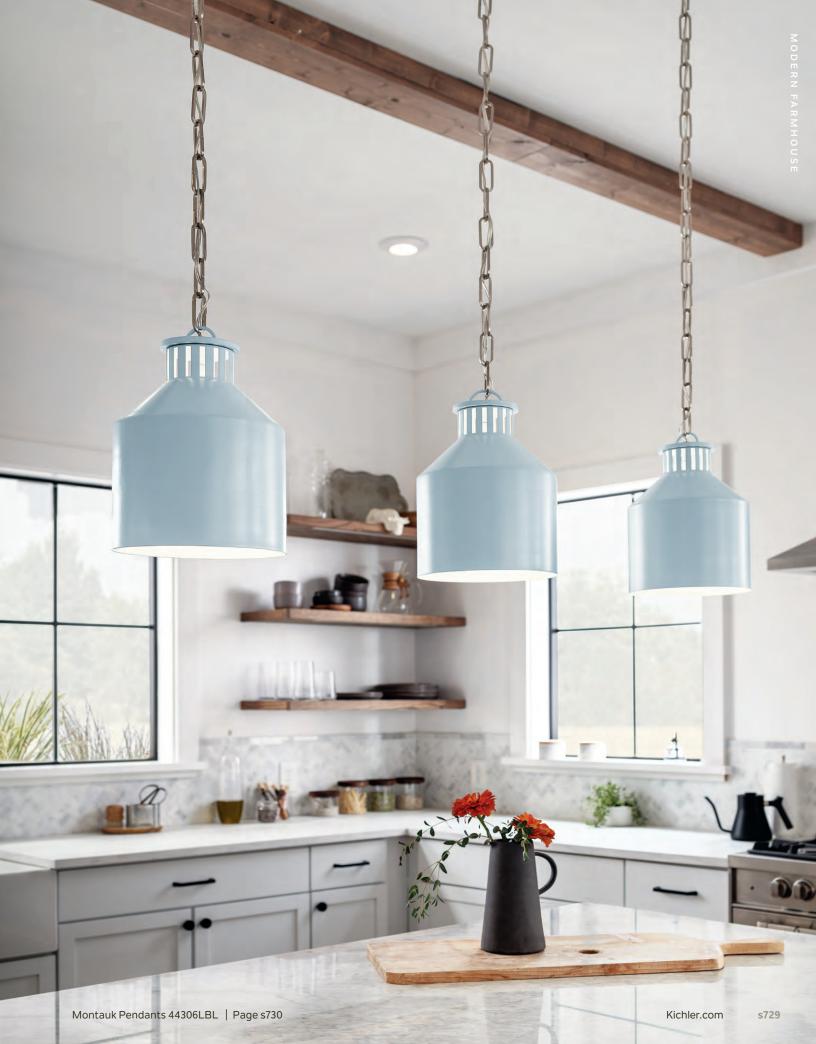

## Montauk

Vintage milk cans in a creamy blue-white hue provide the inspiration for the Montauk collection's simple style. Hang as a statement piece over a table or use several for added farmhouse flair: the distinctive cool blue works beautifully with subdued decorating color palettes.

Finish: Light Blue Steel with White Enameled Interior and Brushed Nickel Chain

B 44306 LBL Mini Pendant