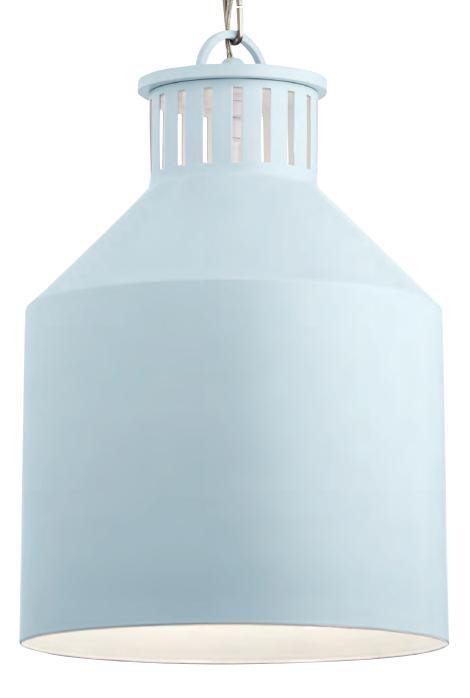

## Montauk

Vintage milk cans in a creamy blue-white hue provide the inspiration for the Montauk collection's simple style. Hang as a statement piece over a table or use several for added farmhouse flair: the distinctive cool blue works beautifully with subdued decorating color palettes.

Finish: Light Blue Steel with White Enameled Interior and Brushed Nickel Chain

B 44306 LBL Mini Pendant