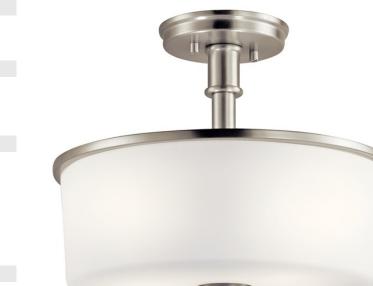

## Joelson™ 3 Light Semi Flush Brushed Nickel

Yes

Yes

5.50 DIA

7.66 LBS

11.75" 14.25"

Yes

A19

## SPECIFICATIONS

**Certifications/Qualifications** Energy Star Title 20 Compliant

**Dimensions** Base Backplate Weight Height Width

## Mounting/Installation

Interior/Exterior Location Rating Mounting Style Mounting Weight

Photometrics

Color Rendering Index Kelvin Temperature

#### Housing

Diffuser Description Primary Material