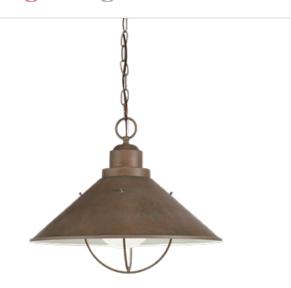

Style to live by "

| Project   |  |
|-----------|--|
| Туре      |  |
| Ordering# |  |
| Comments  |  |

Seaside Collection Seaside 1 Light Outdoor Pendant in Olde Brick 27130B (Olde Brick)

## **Product Description:**

At 16" in diameter, this 1- light Seaside pendant features Olde Brick finish and is U.L. listed for damp locations. It uses a 150-watt (max.) bulb for optimum lighting.