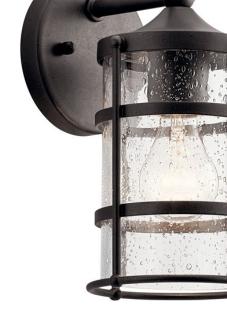

# Mill Lane™ 10" 1 Light Wall Light Anvil Iron

### **FIXTURE ATTRIBUTES**

Housing

**Diffuser Description** Primary Material

Clear Seeded ALUMINUM

783927541541

Exterior

1.30 LBS

Wet

#### 49960AVI Anvil Iron Coastal

#### **Finish Options**

Anvil Iron