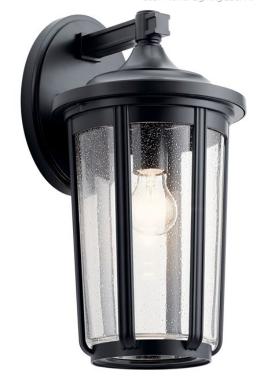

## **SPECIFICATIONS**

| Certifications/Qualifications      |                          |
|------------------------------------|--------------------------|
|                                    | www.kichler.com/warranty |
| Dimensions                         |                          |
| Base Backplate                     | 6.25 X 8.75              |
| Extension                          | 10.25"                   |
| Weight                             | 5.70 LBS                 |
| Height from center of Wall opening | 4.50"                    |
| (Spec Sheet)                       |                          |
| Height                             | 17.25"                   |
| Width                              | 9.00"                    |
| Light Source                       |                          |

Not Included Lamp Included Lamp Type A19 Incandescent Light Source Max or Nominal Watt 100.00 # of Bulbs/LED Modules 1 100.00 Max Wattage/Range Medium Socket Type Socket Wire 150"

Mounting/Installation Interior/Exterior Exterior **Location Rating** Wet Mounting Style Wall Mount Mounting Weight 3.60 LBS

Olde Bronze

| FIXTURE ATTRIBUTES                    |                          |
|---------------------------------------|--------------------------|
| Housing                               | Ola an Oa a da d         |
| Diffuser Description Primary Material | Clear Seeded<br>ALUMINUM |
| Product/Ordering Information          |                          |
| SKU                                   | 49894BK                  |
| Finish                                | Black                    |
| Style                                 | Traditional              |
| UPC                                   | 783927801973             |
| Finish Options                        |                          |
| Black                                 |                          |