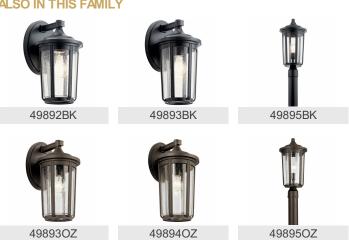

e Bronze

| FIXTURE ATTRIBUTES                    |                          |
|---------------------------------------|--------------------------|
| Housing                               | Ola an Oa a da d         |
| Diffuser Description Primary Material | Clear Seeded<br>ALUMINUM |
| Product/Ordering Information          |                          |
| SKU                                   | 49894BK                  |
| Finish                                | Black                    |
| Style                                 | Traditional              |
| UPC                                   | 783927801973             |
| Finish Options                        |                          |
| Black                                 |                          |



## **ALSO IN THIS FAMILY**