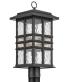

# Beacon Square 12" 2-Light Outdoor Ceiling Light with Clear Hammered Glass in Textured Black

www.kichler.com/warranty

Dimmable when used with dimmer

LED bulbs, see bulb manufacturer

dimming specifications.

## **Product/Ordering Information**

SKU Finish Style UPC

**Finish Options** 

White

Olde Bronze

Textured Black

49834BKT **Textured Black** Coastal 783927043939

**Clear Hammered** 