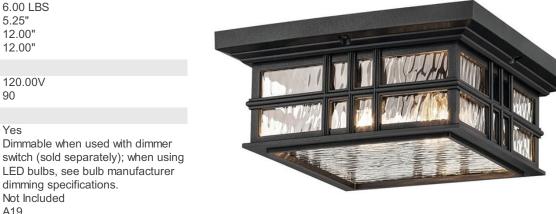

# Beacon Square 12" 2-Light Outdoor Ceiling Light with Clear Hammered Glass in Textured Black

www.kichler.com/warranty

Dimmable when used with dimmer

LED bulbs, see bulb manufacturer

dimming specifications.

Not Included

E26 (Medium)

12.00" SQ

6.00 LBS

5.25"

12.00"

12.00"

120.00V

90

Yes

A19 60.00

Yes **EXTERIOR** 

Damp 3.00 LBS

EPMM

Wire Nuts

2

## **Product/Ordering Information**

SKU Finish Style UPC

**Finish Options** 

White

Olde Bronze

Textured Black

49834BKT **Textured Black** Coastal 783927043939

**Clear Hammered** 