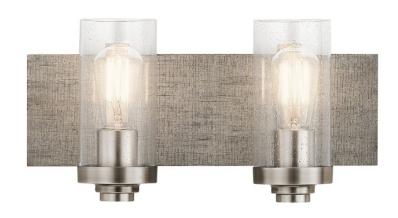

### **SPECIFICATIONS**

| Certifications/Qualifications                   |                          |
|-------------------------------------------------|--------------------------|
|                                                 | www.kichler.com/warranty |
| Dimensions                                      |                          |
| Base Backplate                                  | 16.00 X 4.75             |
| Extension                                       | 5.75"                    |
| Weight                                          | 6.40 LBS                 |
| Height from center of Wall opening (Spec Sheet) | 4.25"                    |
| Height                                          | 8.25"                    |
| Width                                           | 16.25"                   |
| Light Source                                    |                          |

# Lamp Included

Socket Wire

Lamp Type A19
Light Source Incandescent
Max or Nominal Watt 75W
# of Bulbs/LED Modules 2
Socket Type Medium

### Mounting/Installation

Install Glass Up or Down Yes
Interior/Exterior Interior
Location Rating Damp
Mounting Weight 5.10 LBS

### Housing

Diffuser Description Clear Seeded Primary Material STEEL

### **Product/Ordering Information**

 SKU
 45927CLP

 Finish
 Classic Pewter

 Style
 Lodge / Country

 UPC
 783927540551