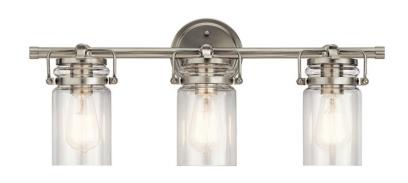

## **FIXTURE ATTRIBUTES**

| Housing              |       |
|----------------------|-------|
| Diffuser Description | Clear |
| Primary Material     | STEEL |

**Product/Ordering Information** 

 SKU
 45689NI

 Finish
 Brushed Nickel

 Style
 Industrial

 UPC
 783927536912

# **Finish Options**

Brushed Nickel

Olde Bronze