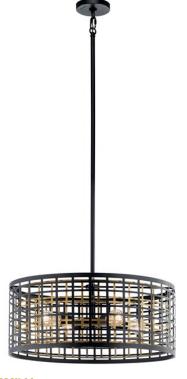

## **SPECIFICATIONS**

| Certifications/Qualifications |                          |
|-------------------------------|--------------------------|
|                               | www.kichler.com/warranty |
| Dimensions                    |                          |
| Base Backplate                | 5.00 DIA                 |
| Chain/Stem Length             | 36"                      |
| Weight                        | 11.50 LBS                |
| Height                        | 11.50"                   |
| Overall Height                | 49.00"                   |
| Width                         | 24.00"                   |
| Light Source                  |                          |

## **FIXTURE ATTRIBUTES**

| Housing                      |              |
|------------------------------|--------------|
| Primary Material             | Steel        |
| Product/Ordering Information |              |
| SKU                          | 44076BK      |
| Finish                       | Black        |
| Style                        | Contemporary |
| UPC                          | 783927538558 |
| Finish Options               |              |