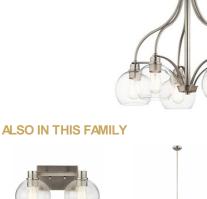

### Harmony 5 Light Chandelier Brushed Nickel

#### **Product/Ordering Information** SKU 44064NI Finish **Brushed Nickel** Style Transitional