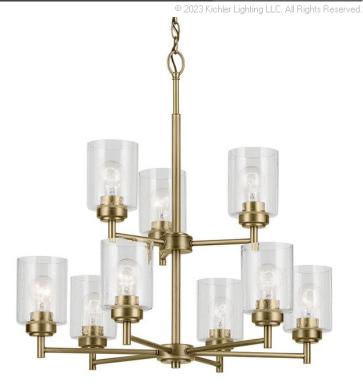

# Winslow 9-Light Chandelier with Clear Seeded Glass in Natural Brass

www.kichler.com/warranty

Yes

4.75" DIA

# **FIXTURE ATTRIBUTES**

Housing

SKU

Finish

Style

UPC

**Diffuser Description Primary Material** 

Clear Seeded Steel

**Product/Ordering Information** 44031NBR Natural Brass Industrial 783927044059

Yes

120" Dry

INTERIOR

9.50 LBS

Wire Nuts

ALSO IN THIS FAMILY