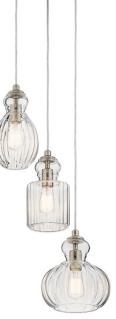

# **Riviera 3 Light Pendant Brushed Nickel**

#### Housing

Interior/Exterior

Location Rating Mounting Weight

**Diffuser Description Primary Material** 

Clear Ribbed STEEL

Transitional

783927539852

**Product/Ordering Information** SKU Finish Style UPC

43952NI **Brushed Nickel** 