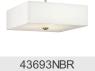

## Shailene 18" 3-Light Small Round Semi Flush in Natural Brass

© 2023 Kichler Lighting LLC. All Rights Reserved.

43692NBR

## 43692NBR Natural Brass Traditional 783927042901

Yes

45573NBR

43670NBR 45574NBR