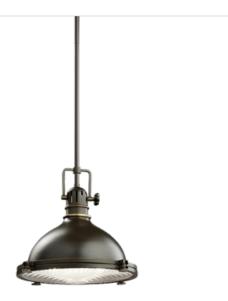

## 1 Light Pendant | Olde Bronze 2665OZ (Olde Bronze)

## Product Description:

Classic industrial form in a pendant with a Fresnel lens is what you will find in this Olde Bronze fixture. 1 light, 100-W (M) max. Diameter 8", body height 10 1/2" and overall 48". Extra lead wire 100". For additional chain order No 2996OZ. For additional stem order No. 2999 (12")OZ.

Available Finishes ACO Olde Bronze Polished Nickel

| Technical Information |             |  |
|-----------------------|-------------|--|
| Weight:               | 5.75        |  |
| Chain Length:         | 36          |  |
| Safety Rated:         | Dry         |  |
| Base Backplate:       | 5.0 Dia     |  |
| Finish:               | Olde Bronze |  |