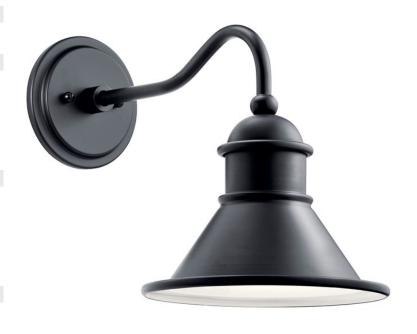

**Dimensions** Base Backplate 6.00 DIA Extension 17.25" Weight 2.20 LBS Height from center of Wall opening 3.00" (Spec Sheet)

Height 12.00" Width 10.00"

**Light Source** Lamp Included Not Included Lamp Type A19 Light Source Incandescent

Max or Nominal Watt 100W # of Bulbs/LED Modules 1 Medium Socket Type 150" Socket Wire

Mounting/Installation Interior/Exterior Exterior Location Rating Wet Mounting Style Wall Mount

**FIXTURE ATTRIBUTES** 

Mounting Weight

Housing Primary Material **ALUMINUM Product/Ordering Information** 49775BK Finish Black Style Coastal 783927530774 UPC

2.20 LBS

**Finish Options** 

Black