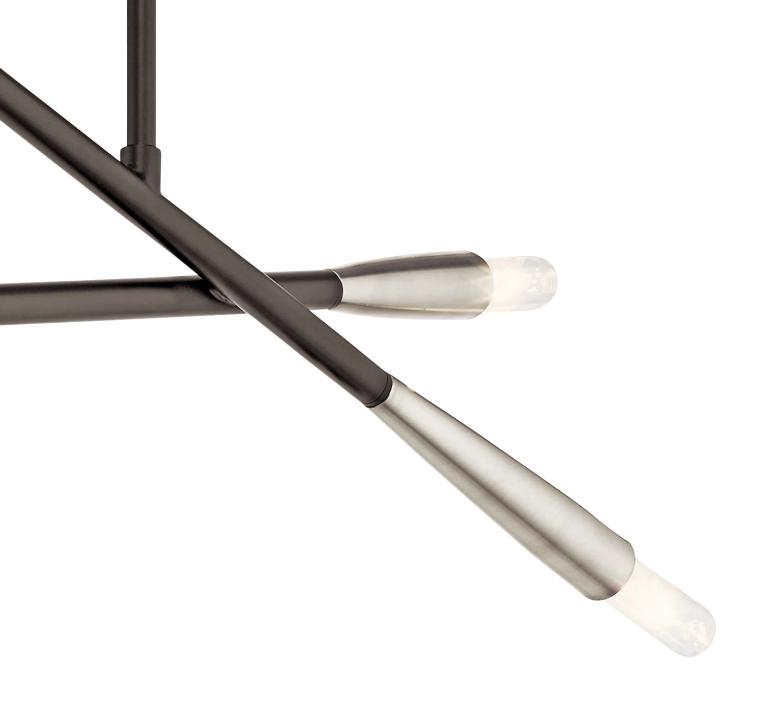

## Branches

Inspired by the asymmetric patterns found in nature, Branches is anything but simple. The soft contemporary shapes and mixed metal finishes give each piece a metropolitan flair that works above kitchen islands, dining tables — even as a focal point in a foyer.

## BRANCHES

|   | ITEM # | FINISH | LIGHT<br>SOURCE | DIMENSIONS               | OVRLL.<br>H | EXTRA<br>WIRE | CHAIN/<br>STEM | NOTES                                                                           |
|---|--------|--------|-----------------|--------------------------|-------------|---------------|----------------|---------------------------------------------------------------------------------|
| Α | 43795  | BK     | (7) 60W (M)     | 25.25W x 19.75H x 49.25L | 23.65       | 96            | 36             | Additional chain 2996 BK. Additional stem 4935 BK. Sloped ceiling kit included. |
| В | 43793  | BK     | (3) 60W (M)     | 22.25W x 8H              | 41.90       | 78            | 36             | Additional chain 2996 BK. Additional stem 2999 BK. Sloped ceiling kit included. |
| С | 43794  | BK     | (4) 60W (M)     | 2.5W x 19.5H x 33.5L     | 45.56       | 110           | 36             | Additional chain 2996 BK. Additional stem 2999 BK. Sloped ceiling kit included. |