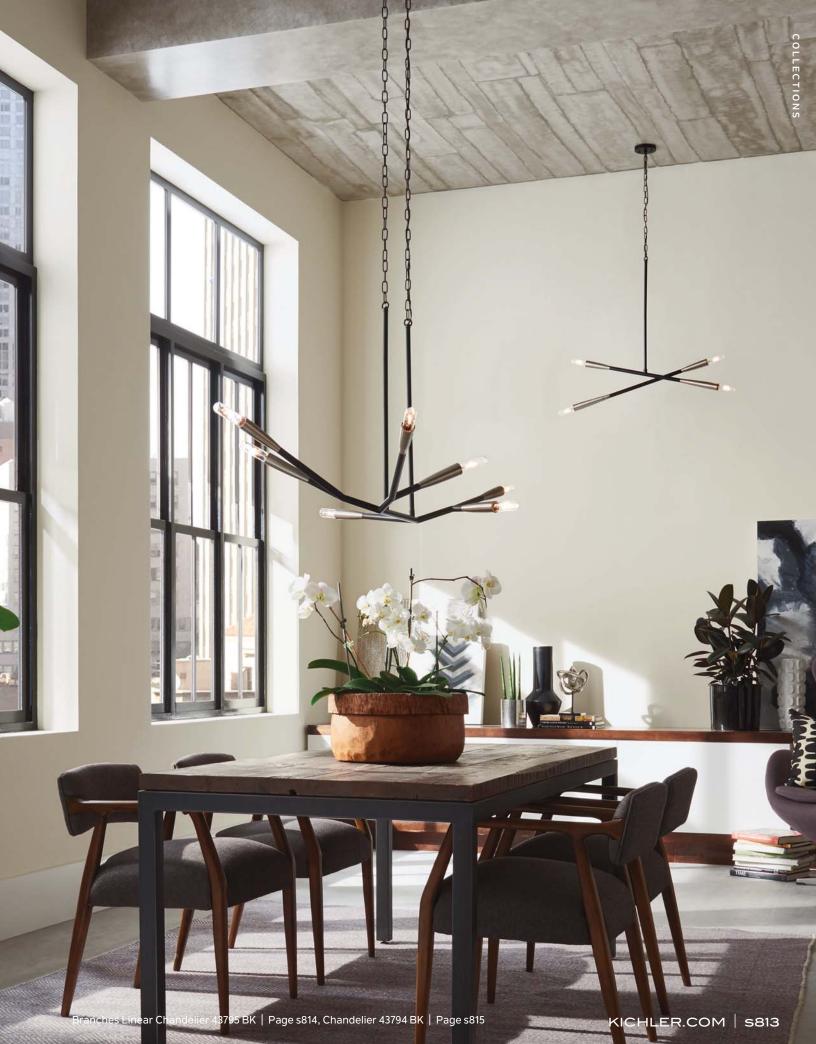

## Branches

Inspired by the asymmetric patterns found in nature, Branches is anything but simple. The soft contemporary shapes and mixed metal finishes give each piece a metropolitan flair that works above kitchen islands, dining tables — even as a focal point in a foyer.

## BRANCHES

|   | ITEM # | FINISH | LIGHT<br>SOURCE | DIMENSIONS               | OVRLL.<br>H | EXTRA<br>WIRE | CHAIN/<br>STEM | NOTES                                                                           |
|---|--------|--------|-----------------|--------------------------|-------------|---------------|----------------|---------------------------------------------------------------------------------|
| Α | 43795  | BK     | (7) 60W (M)     | 25.25W x 19.75H x 49.25L | 23.65       | 96            | 36             | Additional chain 2996 BK. Additional stem 4935 BK. Sloped ceiling kit included. |
| В | 43793  | BK     | (3) 60W (M)     | 22.25W x 8H              | 41.90       | 78            | 36             | Additional chain 2996 BK. Additional stem 2999 BK. Sloped ceiling kit included. |
| С | 43794  | BK     | (4) 60W (M)     | 2.5W x 19.5H x 33.5L     | 45.56       | 110           | 36             | Additional chain 2996 BK. Additional stem 2999 BK. Sloped ceiling kit included. |