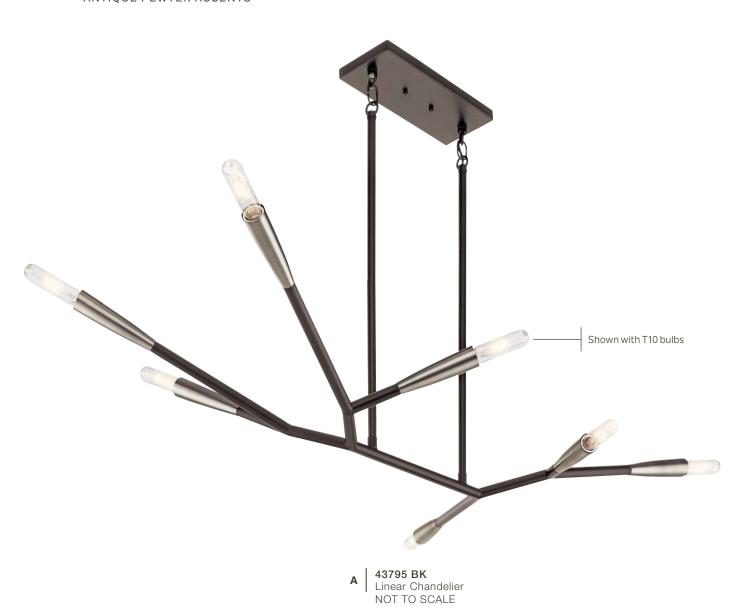

## BRANCHES

|   | ITEM # | FINISH | LIGHT<br>SOURCE | DIMENSIONS               | OVRLL.<br>H | EXTRA<br>WIRE | CHAIN/<br>STEM | NOTES                                                                           |
|---|--------|--------|-----------------|--------------------------|-------------|---------------|----------------|---------------------------------------------------------------------------------|
| Α | 43795  | BK     | (7) 60W (M)     | 25.25W x 19.75H x 49.25L | 23.65       | 96            | 36             | Additional chain 2996 BK. Additional stem 4935 BK. Sloped ceiling kit included. |
| В | 43793  | BK     | (3) 60W (M)     | 22.25W x 8H              | 41.90       | 78            | 36             | Additional chain 2996 BK. Additional stem 2999 BK. Sloped ceiling kit included. |
| С | 43794  | BK     | (4) 60W (M)     | 2.5W x 19.5H x 33.5L     | 45.56       | 110           | 36             | Additional chain 2996 BK. Additional stem 2999 BK. Sloped ceiling kit included. |