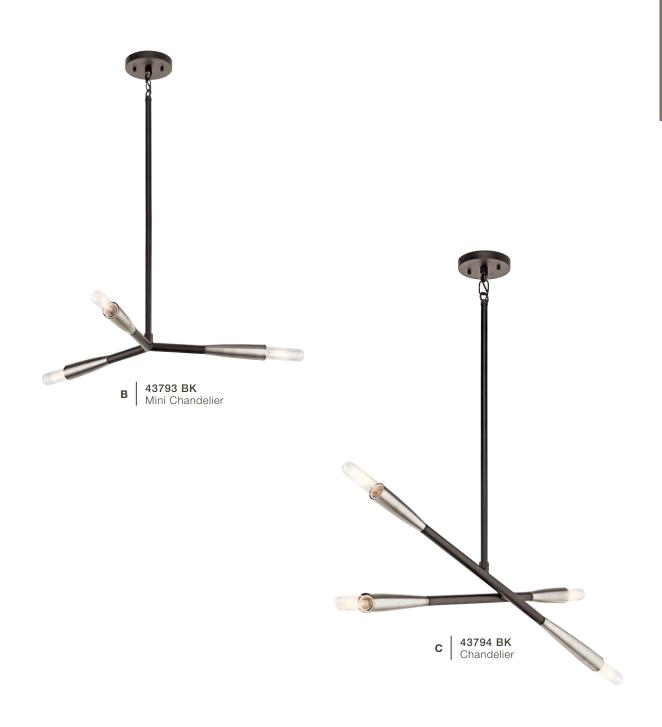

## BRANCHES

|   | ITEM # | FINISH | LIGHT<br>SOURCE | DIMENSIONS               | OVRLL.<br>H | EXTRA<br>WIRE | CHAIN/<br>STEM | NOTES                                                                           |
|---|--------|--------|-----------------|--------------------------|-------------|---------------|----------------|---------------------------------------------------------------------------------|
| Α | 43795  | BK     | (7) 60W (M)     | 25.25W x 19.75H x 49.25L | 23.65       | 96            | 36             | Additional chain 2996 BK. Additional stem 4935 BK. Sloped ceiling kit included. |
| В | 43793  | BK     | (3) 60W (M)     | 22.25W x 8H              | 41.90       | 78            | 36             | Additional chain 2996 BK. Additional stem 2999 BK. Sloped ceiling kit included. |
| С | 43794  | BK     | (4) 60W (M)     | 2.5W x 19.5H x 33.5L     | 45.56       | 110           | 36             | Additional chain 2996 BK. Additional stem 2999 BK. Sloped ceiling kit included. |