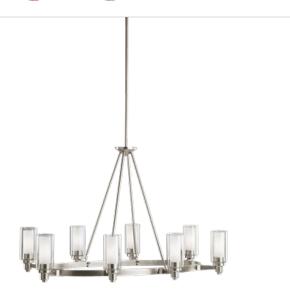

Style to live by "

| Project   |  |
|-----------|--|
| Туре      |  |
| Ordering# |  |
| Comments  |  |

Circolo Collection Circolo 8 Light Chandelier - Brushed Nickel 2345NI (Brushed Nickel)

## **Product Description:**

Smooth and tailored, this oval shaped, 8-light Circolo™ chandelier combines contemporary design with European flair. Clear cylindrical glass globes with Etched Glass centers repeat the circular theme extending the artistry. A stylish Brushed Nickel finish completes the look. 60-W.Max (M) (T10 lamp required) Length 35-1/2", Width 25", Body Height 27", overall 65", Extra lead wire 87". For additional stems order No. 29978 (24") and/or 2999 (12") NI.