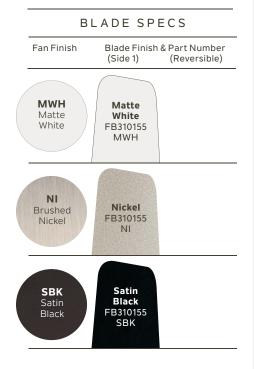

Shown: 310155NI Brushed Nickel Finish, Etched Cased Opal Glass with Nickel Blades

# 60" Rana<sup>®</sup> LED

310155MWH Matte White Finish Etched Cased Opal Glass Matte White Blades

#### Blades (3) Included

- 35° Pitch
- 60" Sweep
- Non-Reversible
- ABS

**Downrods** 6" Downrod with 1" (O.D.)

Downlight Integrated. 17-W Dimmable LED Platform 1,600 Lumens, 80 CRI, 3.000K CCT

Downlight Glass Etched Cased Opal Glass