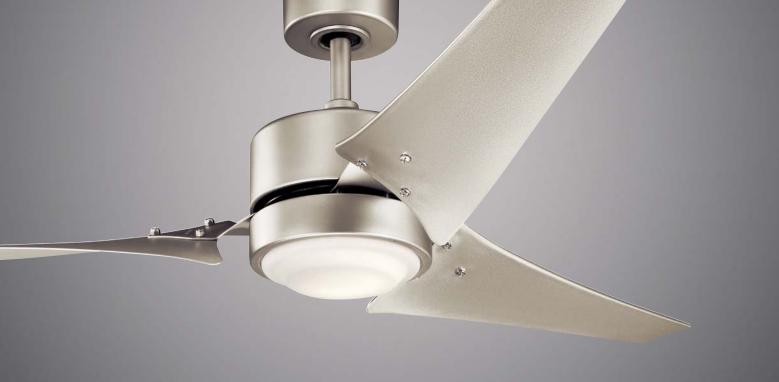

# 60" Rana<sup>®</sup> LED

310155MWH Matte White Finish Etched Cased Opal Glass Matte White Blades

#### Blades (3) Included

- 35° Pitch
- 60" Sweep
- Non-Reversible
- ABS

**Downrods** 6" Downrod with 1" (O.D.)

Downlight Integrated. 17-W Dimmable LED Platform 1,600 Lumens, 80 CRI, 3.000K CCT

Downlight Glass Etched Cased Opal Glass

**Optional Downlight N/A** 

Uplight N/A

Uplight Glass N/A

Low Ceiling Adaptable No

Control Wall Control System -

Full Function

Fixture Drop (from ceiling)

A: 15.75"