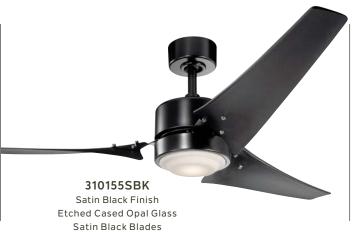

Shown: 310155NI Brushed Nickel Finish, Etched Cased Opal Glass with Nickel Blades

# 60" Rana<sup>®</sup> LED

310155MWH Matte White Finish Etched Cased Opal Glass Matte White Blades