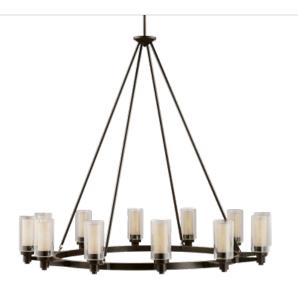

## **Circolo Collection**

Circolo 12 Light Chandelier - OZ 2347OZ (Olde Bronze)

## **Product Description:**

Smooth and tailored, this wide 12-light chandelier combines contemporary design with European flair. Clear cylindrical glass globes with Umber-Etched centers repeat the circular theme extending the artistry. A stylish Olde Bronze® finish completes the look.